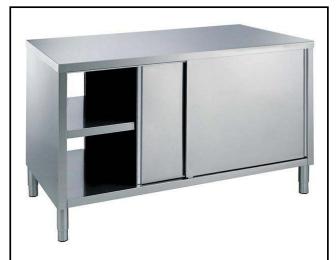

Pass-through WorkTop Cupboard, with 1 shelf and 4 sliding doors, (4 feet), 1200mm

### Item No.

The 50mm high worktop in 304 AISI stainless steel, 1,5mm in thickness, is sound-deadened and has anti-drip edges and welded corners. Inner welded frame in stainless steel. Undertop reinforcement in 304 AISI s/s. Intermediate reinforced shelf in 304 AISI s/s that can be positioned at three different heights. Base shelf in 304 AISI s/s, Imm in thickness, reinforced by 1,5mm support bars in AISI 304 s/s. Four sound-deadened sliding doors in 304 AISI s/s on both sides. Welded construction for maximum strength. Four 2"-feet in 304 AISI stainless steel, h=200mm, adjustable in height (-50+20mm).