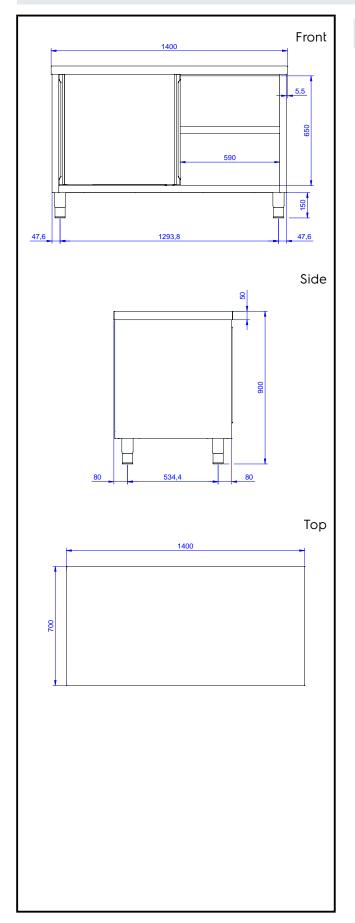

# **Key Information:**

Cabinet width:

133085 (TND1200EN) 1145 mm Cabinet depth: 604 mm Cabinet height: 610 mm External dimensions, Width: 1200 mm External dimensions, Depth: 700 mm 900 mm External dimensions, Height: Number and type of doors: 4 Sliding Worktop thickness: 50 mm Net weight: 55 kg